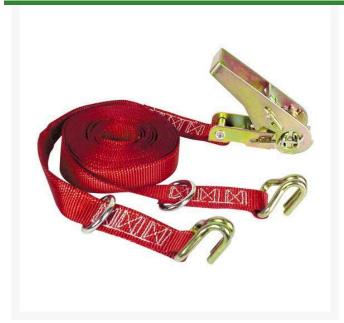

## Ratchet Tie Down w/ Dbl J-Hooks - 16ft x 1in

## **Details**

Great for bundling pipes or lumber on truck racks. Compact steel double J-hooks and D-ring. Ratchets provide maximum tension with minimum force. Hi-Test webbing exceeds the needs of demanding applications. Safety First, spring-loaded release mechanism prevents ratchet from opening accidentally. Hooks attach to anchor point or loop back to D-ring. Working Load Limit: 1,000 lbs. Break Strength 3,000 lbs. 1" W x 16' L.

- 1,000 lbs. working strength
- Steel double J-hooks and D-ring
- Maximum tension with minimal force
- Hi-Test webbing exceeds expectations
- Spring-loaded release mechanism
- Hooks attach to anchor point or loop back to D ring
- 3,000 lbs. break strength
- 1" x 16 feet