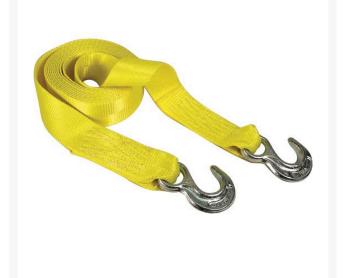

## Details

The best way to tow. Zinc plated forged hooks easily attach to vehicle frame. Lighter than tow chain, will not rust, rot or mildew. Stores easily. Break strength 12,000 lbs. Maximum vehicle wt. 5,000 lbs. 15' Length. Yellow.

- Max vehicle weight 5,000 lbs.
- Zinc plated forged hooks
- Lighter than two chain
- Will not rust, rot or mildew
- Easy to store
- Break strength: 12,000 lbs.
- 15 foot length