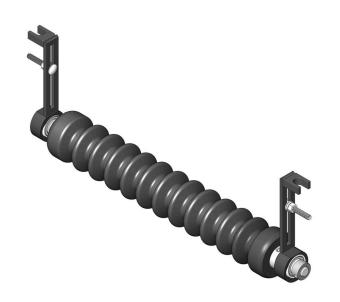

# Minuteman Front 18" Grooved Roller System RMJ1801

### Details

Complete roller systems include roller, two brackets with bearings and mounting hardware.