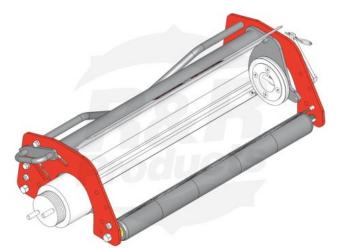

# Multi-Green Chassis Assy - LH

RMG4002LH

CRAR Products, Inc. All Rights Reserved. Do not duplicate without permission.

### Details

Chassis to fit Jacobsen GreensKing. Complete Multi-Green chassis includes frame, bearing housings, front & rear smooth roller. Multi-Green Cassette not included.