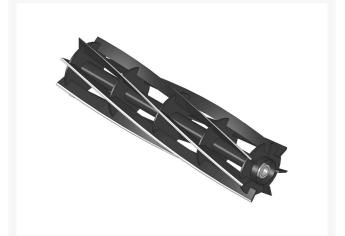

## Reel - 7 Blade RMBE2377

#### Details

R&R Reel blades are manufactured from high carbon-boron alloy steel and then hardened to RC46-49 to match the temper of our bedknives and original equipment bedknives. All R&R Reels are cylindrically ground on bearing surfaces and then relief ground. Reels are then precision computer balanced for extended bearing and reel life. R&R Products Reels are guaranteed against defects in material and workmanship for the life of the reel under normal use.

- High Carbon-Boron Alloy Steel
- Cylindrically Ground on Bearing Surfaces
- Precision Computer Balanced