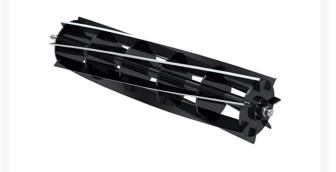

## Reel - 7 Blade RH

RMBC1503

## Details

R&R Reel blades are manufactured from high carbon-boron alloy steel and then hardened to RC46-49 to match the temper of our bedknives and original equipment bedknives. All R&R Reels are cylindrically ground on bearing surfaces and then relief ground. Reels are then precision computer balanced for extended bearing and reel life. R&R Products Reels are guaranteed against defects in material and workmanship for the life of the reel under normal use.

- High Carbon-Boron Alloy Steel
- Cylindrically Ground on Bearing Surfaces
- Precision Computer Balanced

Replaces

Ransomes

MBC1503

Specifications

Manufacturer

**R&R** Products

Fits Models Ransomes 180