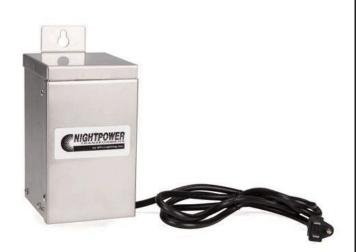

## Low Voltage Transformer w/Timer -75w

RLVT210-75

## Details

Stainless steel enclosure is rain-tight with hinged lockable cover and multiple knockouts throughout bottom and sides. Features include built-in timer, field installed photocell, large wiring voltage tap lugs, 6' outdoor line cord and one circuit breaker protecting each output circuit. All units "plug and go" ready for field install accessories.

- Stainless steel NEMA style rain-tight keyhole mount enclosure
- Large wiring voltage tap lugs
- Complete wiring instructions
- Built-In timer, removable
- Field install photocell
- 6' outdoor line cord
- Low voltage circuit breaker. One breaker protecting each output circuit.
- ETL 1838