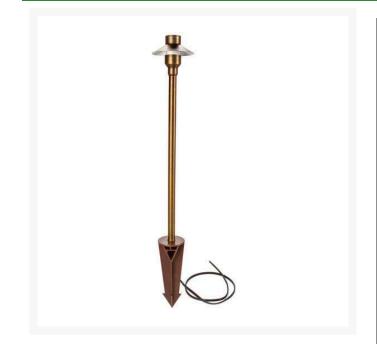

## Path Light Fixture - 18" Mini Step Top Antique Bronze

RLV1330-18-AB

## Details

Heavy weight solid cast brass fixtures look great illuminating any path or walkway. Bi-pin receiver accepts both LED and Halogen low voltage bulbs. Includes 8" easy install hammer ground stake. Mini step top Antique Bronze.

- Path or walkway lighting
- Heavy weight solid cast brass
- LED or Halogen low voltage bulbs
- Includes 8" easy install hammer ground stake
- Mini step top