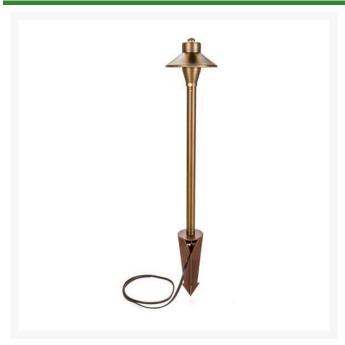

## Path Light Fixture - 18" Medium Step Top Antique Bronze

RLV1320-18-AB

## **Details**

Heavy weight solid cast brass fixtures look great illuminating any path or walkway. Bi pin receiver accepts both LED and Halogen low voltage bulbs. Includes 8" easy install hammer ground stake. Medium step top Antique Bronze.

- Path or walkway lighting
- Heavy weight solid cast brass
- LED or Halogen low voltage bulbs
- Includes 8" easy install hammer ground stake
- Medium step top

## **Specifications**

Manufacturer R&R Products

Height 18 in
Lamp Type G4 12V
Shade Diameter 5 in

**R&R Products Inc** 

3334 E Milber St Tucson, 85714 800-528-3446

https://www.rrproducts.com/