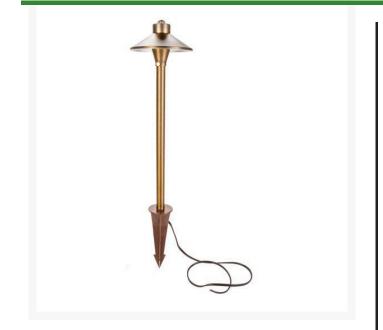

## Path Light Fixture - Step Top 18" Antique Bronze

RLV1310-18-AB

## Details

Heavy weight solid cast brass fixtures look great illuminating any path or walkway. Bi pin receiver accepts both LED and Halogen low voltage bulbs. Includes 8" easy install hammer ground stake. 18" Step Top. Antique Bronze.

- Path or walkway lighting
- Heavy weight solid cast brass
- LED or Halogen low voltage bulbs
- Includes 8" easy install hammer ground stake
- Step top