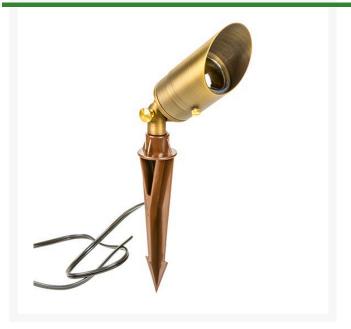

## Details

The Adjustable Round fixture is contructed of heavy solid cast brass, a convex lens that will not collect water, a copper socket with silicone seals and gaskets insure longevity. Body measures 2-1/2" in diameter by 3-1/2" long. Fully adjustable brass shroud allows beam output to be easily focused. Includes 24" wire lead and hammer stake. MR16 Bulb not included.

- Great for uplighting application
- Heavy duty with convex lens
- LED or Halogen low voltage bulb
- Includes 24" wire lead and hammer stake
- Bulb not included