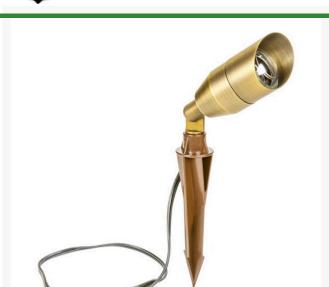

## Mid Round Spot Light - Antique Bronze RLV1240-AB

## **Details**

The Mid Round fixture is contructed of heavy solid cast brass, a convex lens that will not collect water, a copper socket with silicone seals and gaskets insure longevity. Body measures 2-1/2" in diameter by 4" long. Internal spring tension keeps bulb forward for maximum light output. Includes 24" wire lead and hammer stake. MR16 Bulb not included.

- Great for uplighting application
- Heavy duty with convex lens
- LED or Halogen low voltage bulb
- Includes 24" wire lead and hammer stake
- Bulb not included