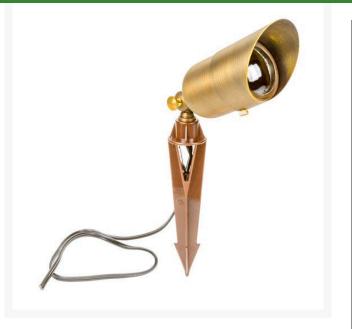

## Details

The Hefty Round series fixtures are contructed of heavy solid cast brass, a convex lens that will not collect water, a copper socket with silicone seals and gaskets insure longevity. Body measures 3" in diameter and 4" long. Spot fixture includes brass shroud. Works well with LED or halogen lamps. Includes 24" wire lead and hammer stake. MR16 Bulb not included.

- Use for uplighting application
- Heavy duty with convex lens
- LED or Halogen low votage bulb
- Includes 24" wire lead and hammer stake
- Bulb not included