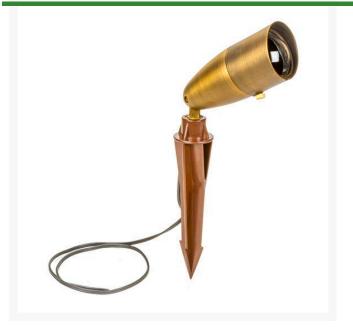

## Bronze Bullet Spot Light - Antique Bronze

RLV1200-AB

## Details

This heavy solid cast brass construction light is tough enough to handle any impact. Constructed with a convex lens that will not collect water, a copper socket with silicone seals and gaskets insure longevity. Perfect for any uplighting application. Body measure 2-1/2"D x 5"L. Works well with LED or halogen lamps. Includes 24" wire lead and hammer stake. MR16 Bulb not included.

- Use for uplighting application
- Heavy duty with convex lens
- LED or Halogen low voltage bulbs
- Includes 24" wire lead and hammer stake
- Bulb not included