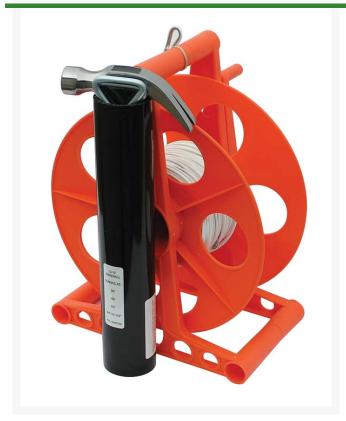

## **Details**

Line Mate easily sets up field lay-out and lining with correct measurements. This lightweight hand-crank reel caddy has non-stretch vinyl-coated 1/16" steel cable with large, permanent field distance marks and polyester cord, hammer, and 2 stakes. The wind-up reel makes storage easy and ready for next use.

Total length: 360' of cable only. Marks at 10 yards on each end and every 5 yards for 100 yards between.

- 360 feet of non-stretch, vinyl-coated 1/16" steel cable
- Field marks
- Hammer and stakes
- Reel organizes tool for next use