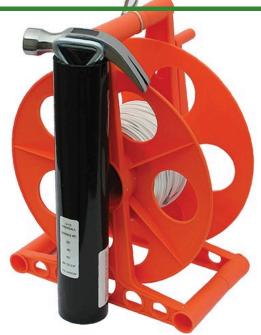

## **Details**

Line Mate easily sets up field lay-out and lining with correct measurements. This lightweight hand-crank reel caddy has non-stretch vinyl-coated 1/16" steel cable with large, permanent field distance marks and polyester cord, hammer, and 2 stakes. The wind-up reel makes storage easy and ready for next use.

Custom field dimensions to fit your requirements. Includes 3 cables and 3 stakes. Please specify: Cable A - field length. Cable B - field width. Cable C - standard interior measurements.

- Custom field dimensions for your needs
- 3 cables of non-stretch, vinyl-coated 1/16" steel cable
- Three stakes
- Reel organizes tool for next use