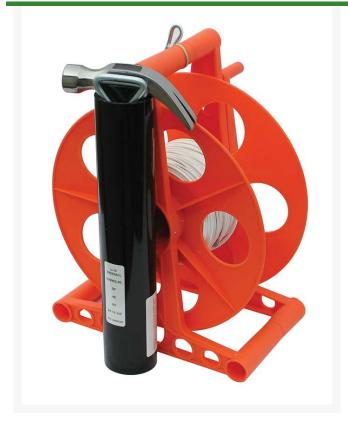

## **Details**

Line Mate easily sets up field lay-out and lining with correct measurements. This lightweight hand-crank reel caddy has non-stretch vinyl-coated 1/16" steel cable with large, permanent field distance marks and polyester cord, hammer, and 2 stakes. The wind-up reel makes storage easy and ready for next

Total length: 337', 87' Cable, 250' Cord, Marked at 30', 40', 60', 84'-10-1/4"

- 87 feet of non-stretch, vinyl-coated 1/16" steel
- 250 feet of polyester cord
- Field distance marks
- Hammer and stakes
- Reel organizes tool for next use