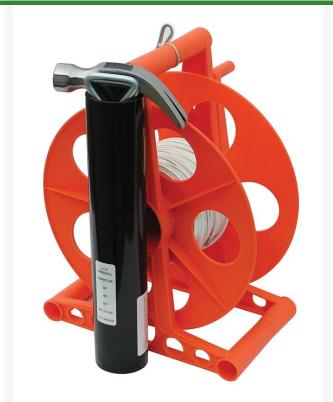

## **Details**

Line Mate easily sets up field lay-out and lining with correct measurements. This lightweight hand-crank reel caddy has non-stretch vinyl-coated 1/16" steel cable with large, permanent field distance marks and polyester cord, hammer, and 2 stakes. The wind-up reel makes storage easy and ready for next

Total length: 343', 93' Cable, 250' Cord, Marks at 32'-6", 50', 65', 91'-11".

- 93 feet of non-stretch, vinyl-coated 1/16" steel
- 250 feet of polyester cord
- Field distance marks
- Hammer and stakes
- Reel organizes tool for next use