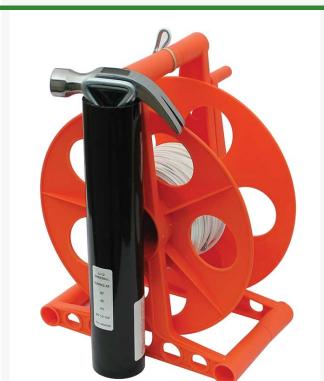

## **Details**

Line Mate easily sets up field lay-out and lining with correct measurements. This lightweight hand-crank reel caddy has non-stretch vinyl-coated 1/16" steel cable with large, permanent field distance marks and polyester cord, hammer, and 2 stakes. The wind-up reel makes storage easy and ready for next use.

Total length: 380', 130' Cable, 250' Cord, Marks at 45', 60'-6", 90', 127'-3-3/8"

- 130 feet of non-stretch, vinyl-coated 1/16" steel cable
- 250 feet of polyester cord
- Field distance marks
- Hammer and stakes
- Reel organizes tool for next use