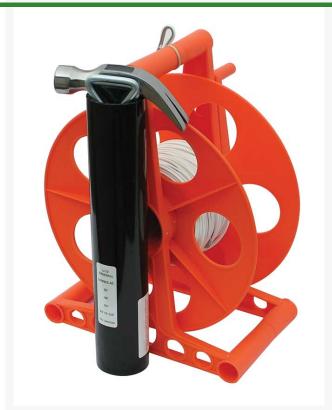

## **Details**

Line Mate easily sets up field lay-out and lining with correct measurements. This lightweight hand-crank reel caddy has non-stretch vinyl-coated 1/16" steel cable with large, permanent field distance marks and polyester cord, hammer, and 2 stakes. The wind-up reel makes storage easy and ready for next use.

Total length: 337', 87' Cable, 250' Cord, Marks at 30', 46', 60', 84'-10-1/4"

- 87 feet of non-stretch, vinyl-coated 1/16" steel cable
- 250 feet of polyester cord
- Field distance marks
- Hammer and stakes
- Reel organizes tool for next use