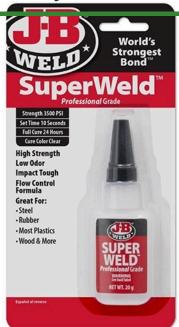

## J-B Weld Superweld 20 G Bottle

RJB33120

## **Details**

SuperWeld is a specially formulated super glue that provides a strong, instant bond in just seconds. It works on multiple and hard to bond surfaces. The brush applicator allows for even and pin point surface application. High strength, low odor, impact tough, flow control formula. Great for steel, rubber, vinyl, plastic, leather, cloth, wood and more. No drip, no mess. Clear. Made in U.S.A.

- Instant Setting High Strength 3500 PSI Super Glue
- Bonds in 10 Seconds
- Full Cure 24 Hours
- Brush on Cap No Drip No Mess
- Low Odor
- Great for: Steel, Rubber, Plastic, Vinyl, Leather, Cloth, Wood and More
- Size: 20 g
- Made in U.S.A.