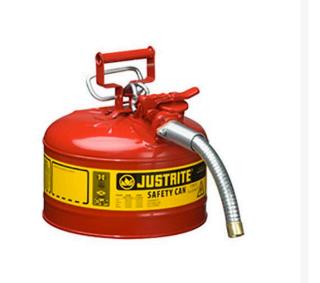

## Type II Accuflow Steel Safety Can - 2.5 gal - 1in Metal Hose

RJ7225130

## Details

Going beyond protection and compliance, AccuFlow Type II Safety Cans provide fast, precision pouring when handling flammable liquids. Patented, innovative manifold automatically vents for smooth, glug-free liquid flow, while the comfortable Safe-Squeeze trigger offers maximum control when pouring. A 9" (229mm) flexible metal hose ensures targeted pouring into small openings. Fill port with ergonomically designed handle makes filling easier than ever.

- Automatic venting
- Patented manifold
- Safe-Squeeze trigger for maximum control
- Ergonomically designed handle for easier filling
- 9" flexible metal hose