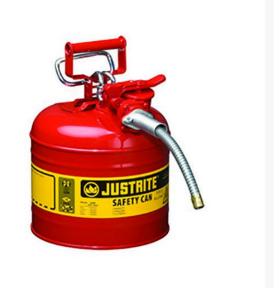

## Type II Accuflow Steel Safety Can - 2 gal- 5/8 Metal Hose RJ7220120

## Details

Going beyond protection and compliance, AccuFlow Type II Safety Cans provide fast, precision pouring when handling flammable liquids. Patented, innovative manifold automatically vents for smooth, glug-free liquid flow, while the comfortable Safe-Squeeze trigger offers maximum control when pouring. A 9" (229mm) flexible metal hose ensures targeted pouring into small openings. Fill port with ergonomically designed handle makes filling easier than ever.

- Automatic venting
- Safe-squeeze trigger for maximum control
- 9" flexible metal hose
- Patented manifold
- Ergonomically designed handle for easier filling