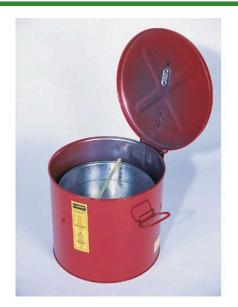

## Wash Tank - 6 gal Round Style

RJ27716

## **Details**

Wash Tanks are designed to simplify small parts cleaning. An integral parts basket facilitates washing quantities of small parts quickly. Both the can and basket are made of sturdy 24-gauge, lead-free coated steel. After cleaning, the basket is positioned at the top of the tank to allow solvent to drain. Cover is equipped with a self-closing mechanism and fusible link which melts at 165°F (74°C) to close the cover in case of fire.