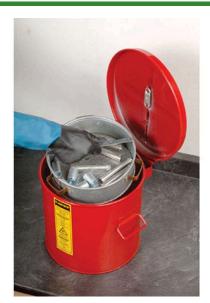

## Wash Tank - 3.5 gal Round Style RJ27713

## **Details**

Wash Tanks are designed to simplify small parts cleaning. An integral parts basket facilitates washing quantities of small parts quickly. Both the can and basket are made of sturdy 24-gauge, lead-free coated steel. After cleaning, the basket is positioned at the top of the tank to allow solvent to drain. Cover is equipped with a self-closing mechanism and fusible link which melts at 165°F (74°C) to close the cover in case of fire.