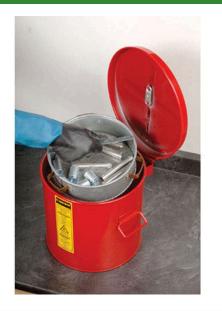

## Details

Wash Tanks are designed to simplify small parts cleaning. An integral parts basket facilitates washing quantities of small parts quickly. Both the can and basket are made of sturdy 24-gauge, lead-free coated steel. After cleaning, the basket is positioned at the top of the tank to allow solvent to drain. Cover is equipped with a self-closing mechanism and fusible link which melts at 165°F (74°C) to close the cover in case of fire.