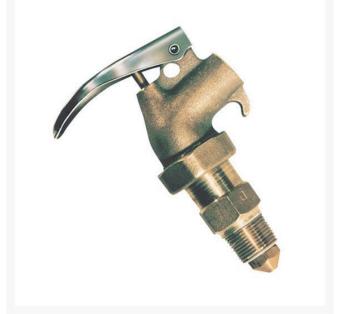

## Safety Drum Faucet - Brass 3/4 NPT -Adjustable RJ08910

## Details

Self-closing safety faucet incorporates an internal flame arrester, which prevents flashback of fire into the drum, and a Polytetrafluoroethylene (PTFE) seal. Screws tightly into drum and can be adjusted to dispensing position, with spout downward, without thread damage or leakage.

- Adjustable for safety and convenience
- Self-closing with internal flame arrester