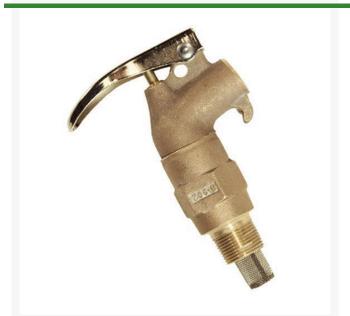

## Safety Drum Faucet - Brass 3/4 NPT - Rigid RJ08902

## **Details**

Self-closing safety faucet incorporates an internal flame arrester, which prevents flashback of fire into the drum, and a Polytetrafluoroethylene (PTFE) seal. Screws tightly into drum and can be adjusted to dispensing position, with spout downward, without thread damage or leakage.

- Rigid
- Self-closing with internal flame arrester