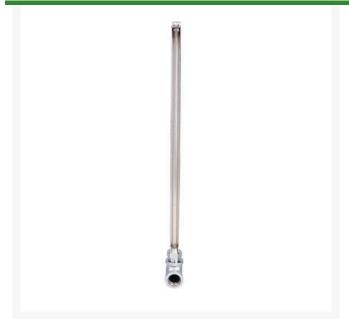

## **Details**

Horizontal Drum Cast-iron Fill Gauge allows you to easily check liquid level of a horizontal drum at a glance - no surprise re-orders or stock depletions. Use indoors or out. Sight gauge shows how much liquid remains in a 30 or 55-gallon (110L-200L) drum. Drum gauge installs easily by threading into a standard 3/4" NPT bung hole and accepts any 3/4" faucet. Rugged zinc-plated, cast-iron body stands up to heavy use. Heavy gauge glass tubing is protected with a chrome-plated housing and permits use with non-viscous oils. Buna-N seals make this unit ideal for petroleum product.