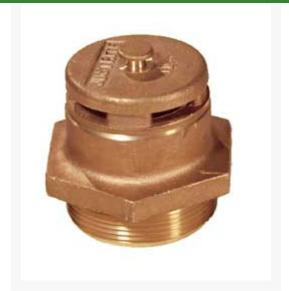

## **Drum Vent - 2" Brass Horizontal** RJ08300

## **Details**

Drums of flammable liquids require venting to relieve pressure build-up due to heat and also prevent creation of a vacuum when liquid is being drained off or drum is subjected to sudden cooling. Justrite Drum Vents provide automatic pressure relief. Operating valve opens at five psig internal pressure in normal service. Vacuum relief is manual or automatic depending on the model and permits four or more gpm flow through a standard .75" faucet. All vents include a flame arrester for added safety.

- Automatic pressure relief for vertical or horizontal drums
- Flame arrester for added safety