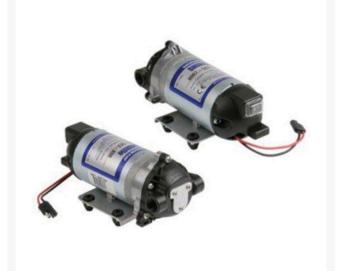

# Shurflo Bypass Pump w/Electrical Package RHY8007-543-850

### Details

An aesthetically-pleasing molded assembly, housing a rocker-type manual switch with international on/off switch symbols. Wiring is neatly routed into the molded assembly through form fitting entries and strain relieved inside the housing. Features chemical resistant materials. Internal bypass. Can run dry without damage. 2 pin connector on power leads. 1.8 gpm,50 maximum psi.