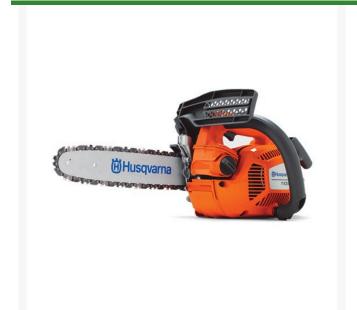

## Husqvarna T435 Top Handle Chainsaw 14in 35.2CC

RHVT435-14

## **Details**

This lightweight, powerful mid-size chainsaw is well balanced making it easy to use for both pruning low hanging branches and shrubs or for trimming trees higher up. Features include a 35.2 cc, 2.01 hp, 3/8" LP pitch, .050 ga chain, 10000 rpm max Power speed, NGK CMR7H Spark Plug. 14" bar. 6 month warranty.