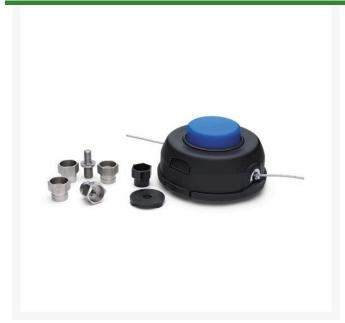

## **Details**

The T35 Professional Tap Advance trimmer head features an easy to reload spool that comes off with the cap, eliminating the need to turn the trimmer upside down to reload the line. The split design spool reduces tangling and line welding. Arrows show the correct directional winding. The spool has two key slots to lock the trimmer line in and keep it from unwrapping while putting the cap back. The T35 holds .065", .080", .095", or .105" trimmer line. Pre-wound with .095". Universal T35 contains arbor kit to fit Echo, RedMax, Shindaiwa, Stihl and Poulan models. Fits: 122L, 123L, 123LD, 125L, 128L, 128LD, 128LDx, 224L, 225L, 225LD, 225R, 235Rjx, 240L, 322L, 322R, 323L, 323LD, 323R, 323Rj, 324Lx, 324LDx, 324Rx, 325Lx, 325LDx, 325Rx, 325Dx, 325Rjx, 326L, 326LS, 326LX, 326LDx, 326Rx, 326jx, 327LS, 327Rjx, 426LST and 430LS.

- Easy load spool reduces tangling & line welding
- · Key slots lock line while wrapping
- Arbor kit to fit Echo, RedMax, Shindaiwa, Stihl and Poulan
- Pre-wound with 0.095 in TitantiumForce Line