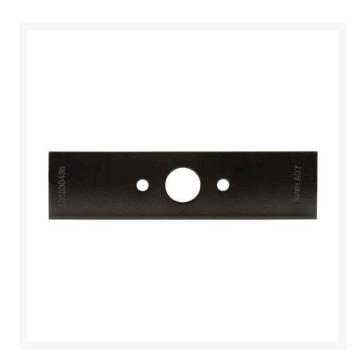

## Husqvarna Heavy Duty Edger Blade RHV531300233

## **Details**

The Husqvarna 531300233 Edger Blade is the perfect choice for any landscaping project. This high-quality blade is designed to provide a clean, precise cut every time. The blade is made from durable, long-lasting materials and is conveniently packaged in a clam for easy storage. The Husqvarna 531300233 Edger Blade is the perfect choice for any landscaping job, no matter the size. It is ideal for creating clean, professional-looking edges around lawns, gardens, driveways, and more. With its superior quality and durability, the Husqvarna 531300233 Edger Blade is the perfect choice for any landscaping project.

**Replaces** 

R&R Products RHV531030435

**Specifications** 

Manufacturer Husqvarna

**R&R Products Inc** 3334 E Milber St Tucson, 85714 800-528-3446

https://www.rrproducts.com/