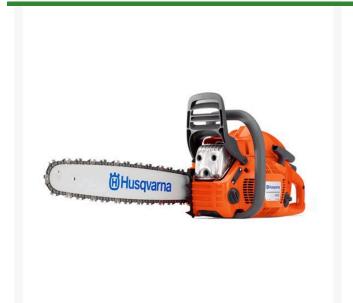

## Husqvarna 460 Rancher Chainsaw - 20" Bar

**RHV460** 

## **Details**

A robust 60.3 cc all-around saw with a longer blade, ideal for demanding cutting jobs where more power is required. Equipped with X-Torq engine with high torque over a wide rpm range. Ergonomically designed for easy handling of the saw's power. Includes Smart Start, Air Injection, LowVib, AutoTune and combined choke/stop control. 3.7 cu.in, 60.3 cc, 3.7 hp /2.7kW. Max power speed 9000 rpm, 12.8 lbs. 6 month warranty.