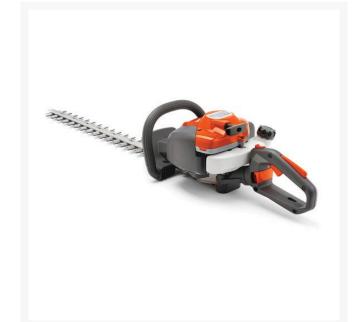

## Husqvarna 122HD60 Hedge Trimmer 23 in 21.7CC Double Sided

RHV122HD60

## Details

Robust, lightweight and durable. Designed with SmartStart for quick starts with minimum effort. Hardened steel blades stay sharpened. Air Purge removes air from carburetor and fuel system for easy starting. Anti-vibration dampeners absorb vibration, reducing stress on the user's arms and hands. Low engine noise; adjustable rear handle. Strong, double-sided 23" knife length. 21.7 cc, 7800 rpm max power speed, 10.8 lbs.