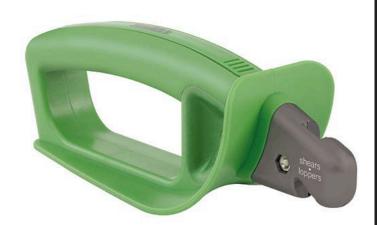

# Pruning Tool Sharpener RHT50600

### **Details**

Keep your hedge shears, pruning shears and loppers in prime condition with just a few easy pulls. This simple and easy to use, handheld sharpener uses a preset carbide blade to quickly put a smooth, sharp edge on your blade in just minutes. The durable plastic head with oversized handle allows for use of gloves and the large finger guard allows for safe and secure sharpening at all times. Includes a cleaning brush with wire bristles conveniently stored in the handle. Large safety guard.

- Quickly sharpens head shears, pruning shears and loppers
- Cleaning brush with wire bristles stored in handle
- Oversized handle allows use with gloves
- Large safety guard
- Replaceable carbide blade