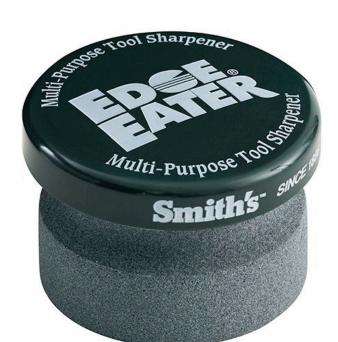

## **Edge Eater Tool Sharpener** RHT50910

## **Details**

The Edge Eater multi-purpose tool sharpener is designed to hand sharpen lawn & garden hand tools, mower blades, clippers, shears, shovels, hoes, and axes. This easy-to-use and ergonomically designed stone features a Grove Grip for comfort and grip. The SharpShield Cap provides hand protection. Made in U.S.A.

- Use on Axes, Machetes, Mower Blades, Clippers, Shovels, and Hoes.
- Groove Grip for Comfort and Safety
- Stone Cap Protects Hand

**Replaces** 

R&R Products RJ50910

**Specifications** 

Manufacturer R&R Products