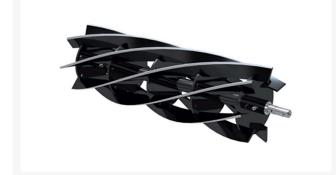

## Reel - 5 Blade 20 in - Fits Trimmer

RH0201-5

## **Details**

R&R Reel blades are manufactured from high carbon-boron alloy steel and then hardened to RC46-49 to match the temper of our bedknives and original equipment bedknives. All R&R Reels are cylindrically ground on bearing surfaces and then relief ground. Reels are then precision computer balanced for extended bearing and reel life. R&R Products Reels are guaranteed against defects in material and workmanship for the life of the reel under normal use.

- High Carbon-Boron Alloy Steel
- Cylindrically Ground on Bearing Surfaces
- Precision Computer Balanced