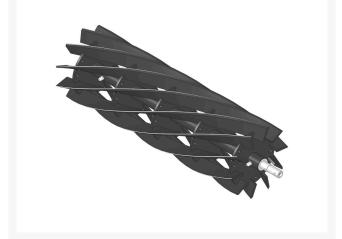

# Reel - 10 Blade - Fits Trimmer

RH0201-10

### Details

R&R Reel blades are manufactured from high carbon-boron alloy steel and then hardened to RC46-49 to match the temper of our bedknives and original equipment bedknives. All R&R Reels are cylindrically ground on bearing surfaces and then relief ground. Reels are then precision computer balanced for extended bearing and reel life. R&R Products Reels are guaranteed against defects in material and workmanship for the life of the reel under normal use.

- High Carbon-Boron Alloy Steel
- Cylindrically Ground on Bearing Surfaces
- Precision Computer Balanced