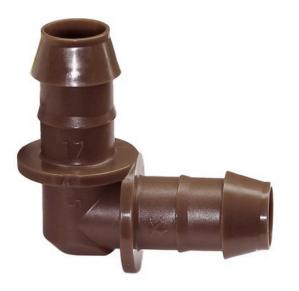

## Rain Bird Xf Drip Elbow - 17mm Barb x Barb

**RGXFF-ELBOW** 

## Details

Rainbird's 17mm barbed insert fittings have been redesigned and can be installed over twice as fast as other barbed fittings. There is now a longer lead-in and second barb to minimize blow outs, plus an improved tapered angle that makes installation easier. Less force is required to securely attach the fittings which will reduce hand fatigue and save time and money.