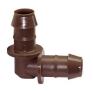

## Rain Bird Xf Drip Elbow - 17mm Barb x Barb

**RGXFF-ELBOW** 

## Details

Rainbird's 17mm barbed insert fittings have been redesigned and can be installed over twice as fast as other barbed fittings. There is now a longer lead-in and second barb to minimize blow outs, plus an improved tapered angle that makes installation easier. Less force is required to securely attach the fittings which will reduce hand fatigue and save time and money.