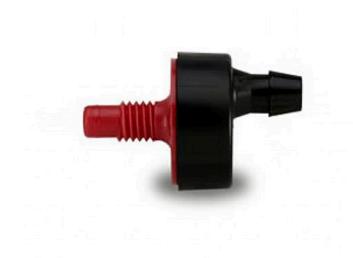

## Rain Bird Xeri-Bug Emitter - Red 2.0GPH 10/32 Thread x Barb

RGX68051

## **Details**

Point-Source Low-Flow Emitters for Watering the Root Zones of Plants, Trees, and Container Plants. Ideal for watering the root zones of plants, trees, and container plants. Xeri-Bugs emit water at rates of 0.5, 1.0 and 2.0 gallons-per-hour (GPH) which allows soils to absorb water more completely into the root zones of plants. Xeri-Bugs are an ideal choice for those wishing to to conserve water or eliminate excessive run-off. The only emitters with self-piercing barbs, making them the easiest to install using the Xeriman tool. Widest selection of pressure-compensating emitters, with 3 flow rates and 3 inlet options. Most compact and unobtrusive emitters.