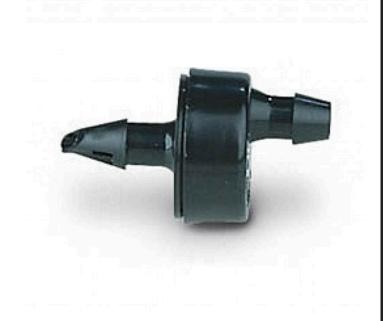

## Rain Bird Xeri-Bug Emitter - Black 1.0GPH Barb x Barb

RGX68040

## **Details**

Point-Source Low-Flow Emitters for Watering the Root Zones of Plants, Trees, and Container Plants. Ideal for watering the root zones of plants, trees, and container plants. Xeri-Bugs emit water at rates of 0.5, 1.0 and 2.0 gallons-per-hour (GPH) which allows soils to absorb water more completely into the root zones of plants. Xeri-Bugs are an ideal choice for those wishing to to conserve water or eliminate excessive run-off. The only emitters with self-piercing barbs, making them the easiest to install using the Xeriman tool. Widest selection of pressure-compensating emitters, with 3 flow rates and 3 inlet options. Most compact and unobtrusive emitters.