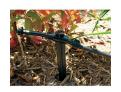

## **Details**

Point-Source Low-Flow Emitters for Watering the Root Zones of Plants, Trees, and Container Plants. Ideal for watering the root zones of plants, trees, and container plants. Xeri-Bugs emit water at rates of 0.5, 1.0 and 2.0 gallons-per-hour (GPH) which allows soils to absorb water more completely into the root zones of plants. Xeri-Bugs are an ideal choice for those wishing to to conserve water or eliminate excessive run-off. The only emitters with self-piercing barbs, making them the easiest to install using the Xeriman tool. Widest selection of pressure-compensating emitters, with 3 flow rates and 3 inlet options. Most compact and unobtrusive emitters.