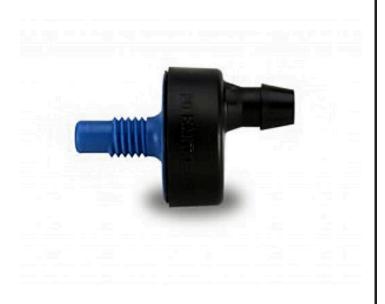

## Rain Bird Xeri-Bug Emitter - Blue 0.5GPH 10/32 Thread x Barb RGX68031

## Details

Point-Source Low-Flow Emitters for Watering the Root Zones of Plants, Trees, and Container Plants. Ideal for watering the root zones of plants, trees, and container plants. Xeri-Bugs emit water at rates of 0.5, 1.0 and 2.0 gallons-per-hour (GPH) which allows soils to absorb water more completely into the root zones of plants. Xeri-Bugs are an ideal choice for those wishing to to conserve water or eliminate excessive run-off. The only emitters with self-piercing barbs, making them the easiest to install using the Xeriman tool. Widest selection of pressure-compensating emitters, with 3 flow rates and 3 inlet options. Most compact and unobtrusive emitters.