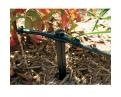

## **Details**

Point-Source Low-Flow Emitters for Watering the Root Zones of Plants, Trees, and Container Plants. Ideal for watering the root zones of plants, trees, and container plants. Xeri-Bugs emit water at rates of 0.5, 1.0 and 2.0 gallons-per-hour (GPH) which allows soils to absorb water more completely into the root zones of plants. Xeri-Bugs are an ideal choice for those wishing to to conserve water or eliminate excessive run-off. The only emitters with self-piercing barbs, making them the easiest to install using the Xeriman tool. Widest selection of pressure-compensating emitters, with 3 flow rates and 3 inlet options. Most compact and unobtrusive emitters.