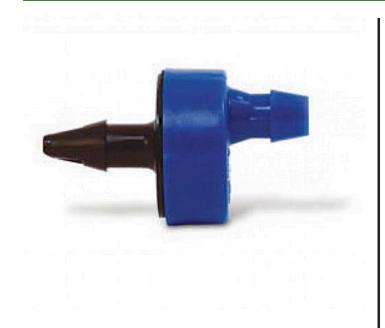

## Rain Bird Xeri-Bug Emitter - Blue 0.5GPH Barb x Barb

RGX68030

## **Details**

Point-Source Low-Flow Emitters for Watering the Root Zones of Plants, Trees, and Container Plants. Ideal for watering the root zones of plants, trees, and container plants. Xeri-Bugs emit water at rates of 0.5, 1.0 and 2.0 gallons-per-hour (GPH) which allows soils to absorb water more completely into the root zones of plants. Xeri-Bugs are an ideal choice for those wishing to to conserve water or eliminate excessive run-off. The only emitters with self-piercing barbs, making them the easiest to install using the Xeriman tool. Widest selection of pressure-compensating emitters, with 3 flow rates and 3 inlet options. Most compact and unobtrusive emitters.