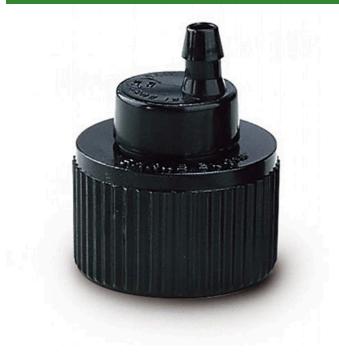

## Rain Bird Xeri-Bug Emitter - Black 1.0GPH 1/2" Fpt x Barb

## **Details**

Point-Source Low-Flow Emitters for Watering the Root Zones of Plants, Trees, and Container Plants. Ideal for watering the root zones of plants, trees, and container plants. Xeri-Bugs emit water at rates of 0.5, 1.0 and 2.0 gallons-per-hour (GPH) which allows soils to absorb water more completely into the root zones of plants. Xeri-Bugs are an ideal choice for those wishing to to conserve water or eliminate excessive run-off. The only emitters with self-piercing barbs, making them the easiest to install using the Xeriman tool. Widest selection of pressure-compensating emitters, with 3 flow rates and 3 inlet options. Most compact and unobtrusive emitters.