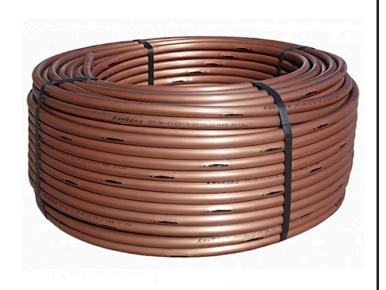

## Rain Bird Xfcv Dripline w/HD Check Valve - 0.9gpm 12" Spacing 500' Coil

RGX47032

## **Details**

Rain Bird's patent-pending 3.5 psi check valve technology keeps the dripline charged with water at all times, increasing uniformity of watering, and conserves water by eliminating the need to recharge the line at the beginning of each watering cycle. Through the use of a proprietary tubing material, the XFCV Dripline with heavy-duty check valve is the most flexible dripline tubing in the industry, making it the easiest dripline to design with and install. Rain Bird?s low-profile emitter design reduces in-line pressure loss, allowing longer lateral runs, simplifying design and reducing installation time. Variety of emitter flow rates, emitter spacing and coil lengths provide design flexibility for on-surface areas with or without elevation changes.