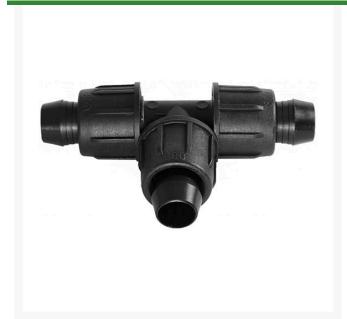

## Rain Bird Twist Lock Tee - 3/4"

RGX43281

## **Details**

Rain Bird's complete line of Twist Lock Fittings simplify the installation of all industry-standard 1/2", 3/4" and 1" dripline and distribution tubing. They provide an even tighter seal on tubing by using high quality barbs and twist-locking nuts. Their unique barb design reduces insertion force while maintaining a secure fit. Ideal for use with Rain Bird XFD, XFS and XFCV dripline, XF blank tubing, XT700, XBS and QF Header distribution tubing. Models include couplings, elbows, tees, caps, and MPT threaded adapters.