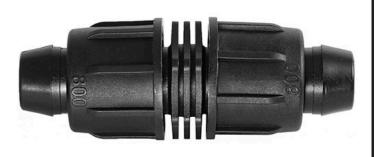

# Rain Bird Twist Lock Coupling - 3/4" RGX43280

### Details

Rain Bird's complete line of Twist Lock Fittings simplify the installation of all industry-standard 1/2", 3/4" and 1" dripline and distribution tubing. They provide an even tighter seal on tubing by using high quality barbs and twist-locking nuts. Their unique barb design reduces insertion force while maintaining a secure fit. Ideal for use with Rain Bird XFD, XFS and XFCV dripline, XF blank tubing, XT700, XBS and QF Header distribution tubing. Models include couplings, elbows, tees, caps, and MPT threaded adapters.