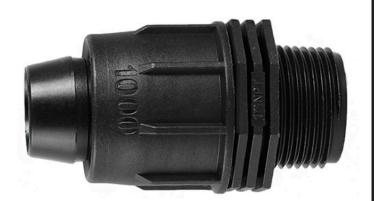

## Rain Bird Twist Lock Adapter - 1" Mpt RGX43213

## **Details**

Rain Bird's complete line of Twist Lock Fittings simplify the installation of all industry-standard 1/2", 3/4" and 1" dripline and distribution tubing. They provide an even tighter seal on tubing by using high quality barbs and twist-locking nuts. Their unique barb design reduces insertion force while maintaining a secure fit. Ideal for use with Rain Bird XFD, XFS and XFCV dripline, XF blank tubing, XT700, XBS and QF Header distribution tubing. Models include couplings, elbows, tees, caps, and MPT threaded adapters.